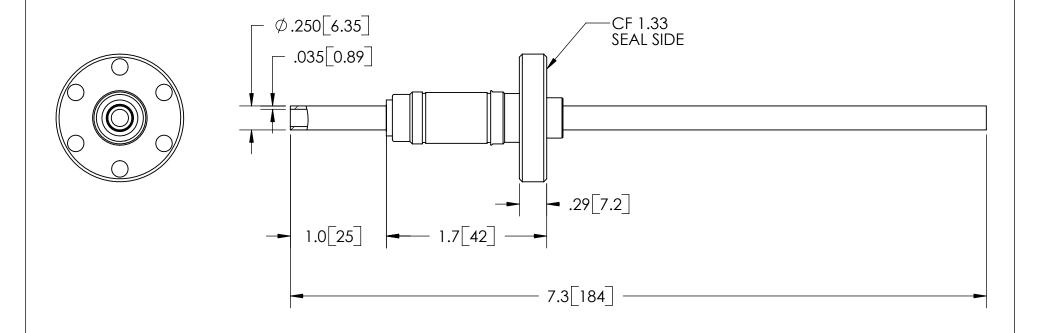

| PART NO.   | CONDUCTOR MATERIAL |
|------------|--------------------|
| FA14919    | COPPER             |
| FA14919-02 | 304 STN STL        |

| RATINGS      |                 |  |
|--------------|-----------------|--|
| VOLTAGE:     | 12KV DC         |  |
| TEMPERATURE: | -269°C TO 450°C |  |

## TITLE:

12KV FEEDTHROUGH

PART NO. (SEE TABLE) REV. A

SALES DWG NO. FA14919SL REV. A1