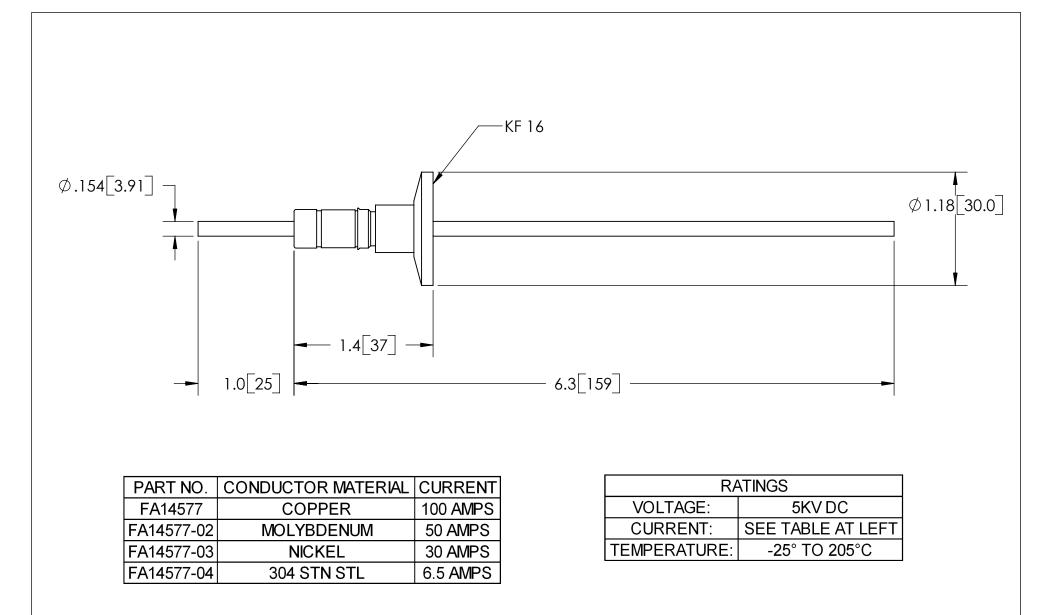

| PROPRIETARY AND CONFIDENTIAL<br>THE INFORMATION CONTAINED IN THIS DRAWING IS THE<br>SOLE PROPERTY OF SOLID SEALING TECHNOLOGY. ANY<br>REPRODUCTION IN PART OR AS A WHOLE WITHOUT THE WRITTEN<br>PERMISSION OF SOLID SEALING TECHNOLOGY IS PROHIBITED.<br>REV. APP'D DATE SCALE 1:1 DIMENSIONS |     |       |            |              | /ING IS THE<br>OGY. ANY<br>JT THE WRITTEN | THIRD ANGLE PROJECTION |    |            | TITLE: 5KV FEEDTHROUGH          |
|-----------------------------------------------------------------------------------------------------------------------------------------------------------------------------------------------------------------------------------------------------------------------------------------------|-----|-------|------------|--------------|-------------------------------------------|------------------------|----|------------|---------------------------------|
| R                                                                                                                                                                                                                                                                                             | EV. | APP'D | DATE       | SCALE 1:1    | DIMENSIONS IN                             | DRAWN                  | мн | 08/28/2006 | PART NO. (SEE TABLE) REV. A     |
| /                                                                                                                                                                                                                                                                                             | 41  | MH    | 08/28/2006 | FTST0051-1ST | INCHES [mm]                               | ENG APPR.              | мн | 08/28/2006 | SALES DWG NO. FA14577SL REV. A1 |