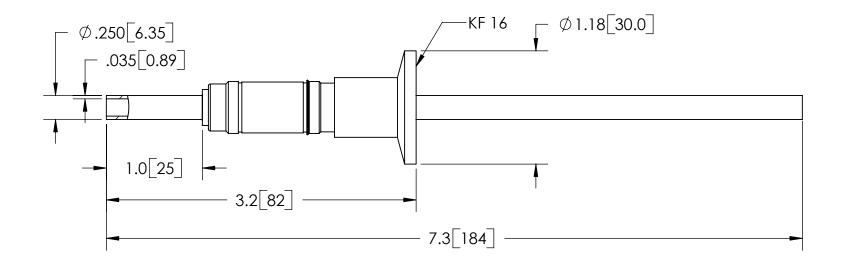

| PART NO.   | CONDUCTOR MATERIAL |
|------------|--------------------|
| FA14315    | COPPER             |
| FA14315-03 | 304 STN STL        |

| RATINGS      |                |  |  |
|--------------|----------------|--|--|
| VOLTAGE:     | 12KV DC        |  |  |
| TEMPERATURE: | -25°C TO 205°C |  |  |

## TITLE:

12KV FEEDTHROUGH

PART NO. (SEE TABLE) REV. A

SALES DWG NO. FA14315SL REV. A1