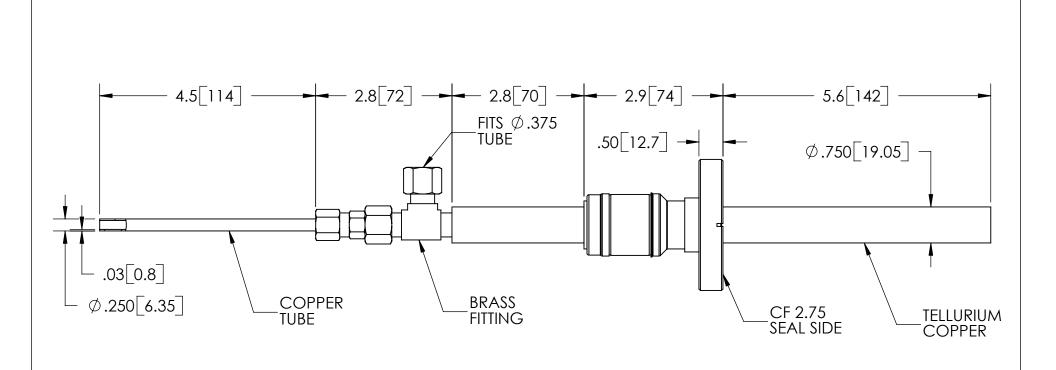

## TITLE:

8KV LIQUID COOLED FEEDTHROUGH

PART NO. FA13510 REV. A

SALES DWG NO. FA13510SL REV. A1

| RATINGS      |                 |  |
|--------------|-----------------|--|
| VOLTAGE:     | 8KV DC          |  |
| CURRENT:     | 1000 AMPS       |  |
| TEMPERATURE: | -80°C TO 450°C* |  |

\* CALL SST TO CONFIRM LOWER TEMPERATUE USE