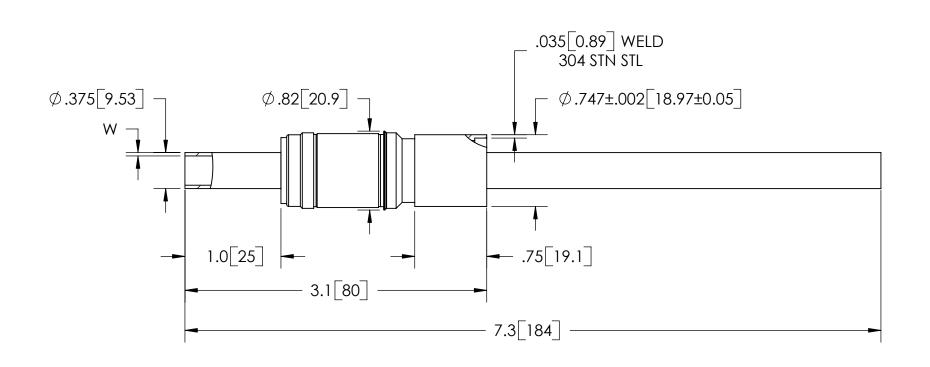

| PART NO.   | CONDUCTOR MATERIAL | W           |
|------------|--------------------|-------------|
| FA13176    | COPPER             | .032 [0.81] |
| FA13176-02 | 304 STN STL        | .035 [0.89] |

| RATINGS      |                 |  |
|--------------|-----------------|--|
| VOLTAGE:     | 8 KV DC         |  |
| TEMPERATURE: | -80°C TO 450°C* |  |

<sup>\*</sup> CALL SST TO CONFIRM LOWER TEMPERATURE USE

## TITLE:

SINGLE 8KV FEEDTHROUGH

PART NO. FA13176 REV. A

SALES DWG NO. FA13176SL REV. A1