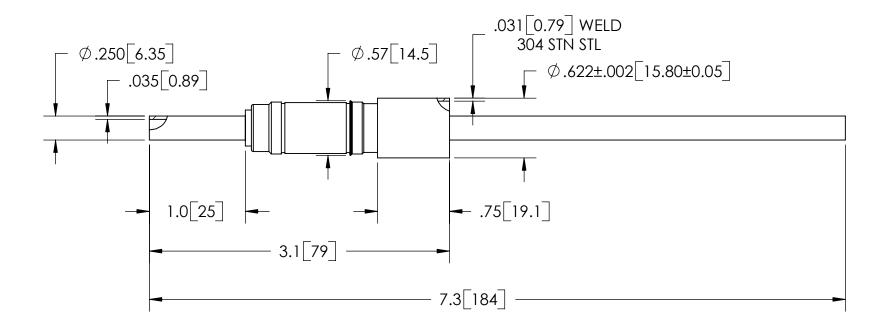

| PART NO.   | CONDUCTOR MATERIAL |  |
|------------|--------------------|--|
| FA12336    | COPPER             |  |
| FA12336-03 | 304 STN STL        |  |

| RATINGS      |                 |  |  |
|--------------|-----------------|--|--|
| VOLTAGE:     | 12KV DC         |  |  |
| TEMPERATURE: | -269°C TO 450°C |  |  |

## TITLE:

ONE 12KV FEEDTHROUGH

PART NO. (SEE TABLE) REV. A

SALES DWG NO. FA12336SL REV. A1