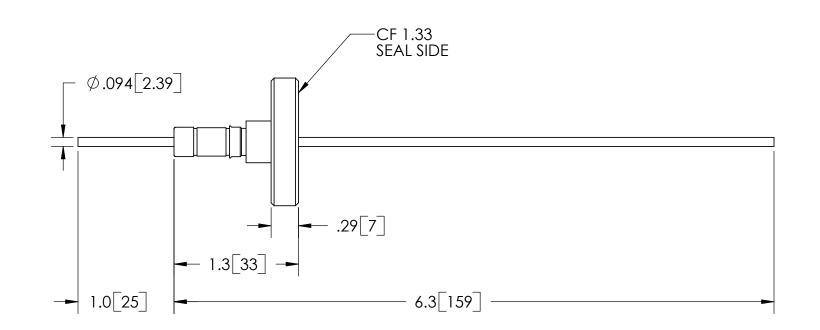

| RATINGS      |                   |  |  |  |  |
|--------------|-------------------|--|--|--|--|
| VOLTAGE:     | 5KV DC            |  |  |  |  |
| CURRENT:     | SEE TABLE AT LEFT |  |  |  |  |
| TEMPERATURE: | -269°C TO 450°C   |  |  |  |  |

|     | PROPRIETARY AND CONFIDENTIAL<br>THE INFORMATION CONTAINED IN THIS DRAWING IS THE<br>SOLE PROPERTY OF SOLID SEALING TECHNOLOGY. ANY<br>REPRODUCTION IN PART OR AS A WHOLE WITHOUT THE WRITTEN<br>PERMISSION OF SOLID SEALING TECHNOLOGY IS PROHIBITED. |            |             |               |           |    |            | TITLE:<br>5KV FEEDTHROUGH   |                                 |
|-----|-------------------------------------------------------------------------------------------------------------------------------------------------------------------------------------------------------------------------------------------------------|------------|-------------|---------------|-----------|----|------------|-----------------------------|---------------------------------|
| REV | . APP'D                                                                                                                                                                                                                                               | DATE       | SCALE 1:1   | DIMENSIONS IN | DRAWN     | ML | 1/6/2006   | PART NO. (SEE TABLE) REV. A | SOLID SEALING TECHNOLOGY, INC.  |
| A1  | MH                                                                                                                                                                                                                                                    | 04/28/2006 | FTST0014-ST | INCHES [mm]   | ENG APPR. | ΜΗ | 04/28/2006 | TARTNO. (SEL TABLE) REV.A   | SALES DWG NO. FA11135SL REV. A1 |