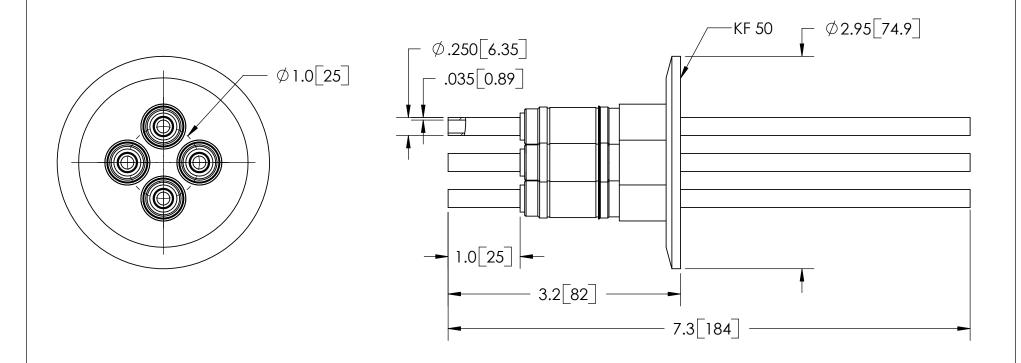

| PART NO.   | CONDUCTOR MATERIAL |
|------------|--------------------|
| FA14395    | COPPER             |
| FA14395-02 | 304 STN STL        |

| RATINGS      |                |  |  |  |
|--------------|----------------|--|--|--|
| VOLTAGE:     | 12KV DC        |  |  |  |
| TEMPERATURE: | -25°C TO 205°C |  |  |  |

## TITLE:

FOUR 12KV FEEDTHROUGHS

PART NO. (SEE TABLE) REV. A