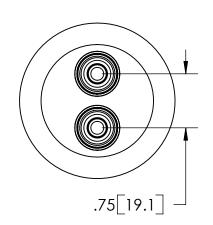

## TITLE:

TWO 5KV FEEDTHROUGHS

PART NO. (SEE TABLE) REV. A

SALES DWG NO. FA13986SL REV. A1