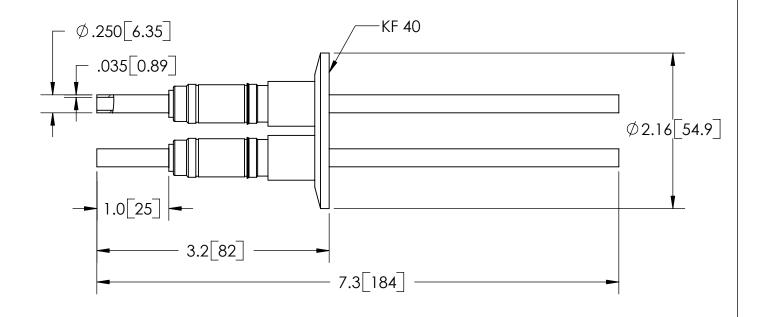

| PART NO.   | CONDUCTOR MATERIAL |  |
|------------|--------------------|--|
| FA13986    | COPPER             |  |
| FA13986-02 | 304 STN STL        |  |

| RATINGS      |                |  |
|--------------|----------------|--|
| VOLTAGE:     | 12KV DC        |  |
| TEMPERATURE: | -25°C TO 205°C |  |

## TITLE:

TWO 5KV FEEDTHROUGHS

PART NO. (SEE TABLE) REV. A

SALES DWG NO. FA13986SL REV. A1