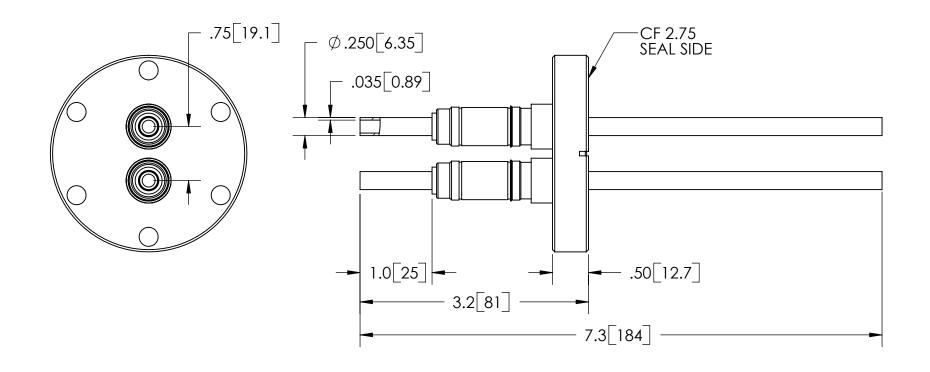

| PART NO.   | CONDUCTOR MATERIAL |
|------------|--------------------|
| FA12518    | COPPER             |
| FA12518-03 | 304 STN STL        |

| RATINGS      |                 |  |
|--------------|-----------------|--|
| VOLTAGE:     | 12KV DC         |  |
| TEMPERATURE: | -269°C TO 450°C |  |

## TITLE:

TWO 12KV FEEDTHROUGHS

PART NO. (SEE TABLE) REV. A

SALES DWG NO. FA12518SL REV. A1