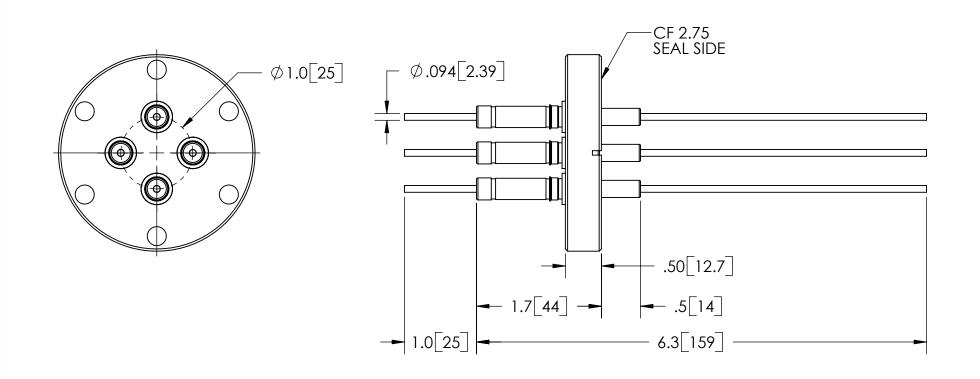

## TITLE:

FOUR 14KV FEEDTHROUGHS

PART NO. (SEE TABLE) REV. A

| RATINGS      |                   |  |  |  |
|--------------|-------------------|--|--|--|
| VOLTAGE:     | 14KV DC           |  |  |  |
| CURRENT:     | SEE TABLE AT LEFT |  |  |  |
| TEMPERATURE: | -269°C TO 450°C   |  |  |  |
|              |                   |  |  |  |

| PART NO.   | CONDUCTOR MATERIAL | CURRENT   |
|------------|--------------------|-----------|
| FA14310    | COPPER             | 55 AMPS   |
| FA14310-02 | MOLYBDENUM         | 28 AMPS   |
| FA14310-03 | NICKEL             | 16.5 AMPS |
| FA14310-04 | 304 STN STL        | 3.6 AMPS  |