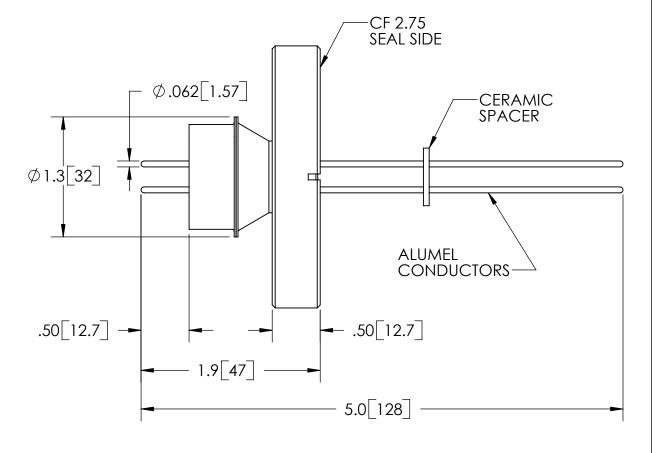

| RATINGS      |                 |  |  |
|--------------|-----------------|--|--|
| VOLTAGE:     | 5KV DC          |  |  |
| CURRENT:     | 4.8 AMPS        |  |  |
| TEMPERATURE: | -269°C TO 450°C |  |  |