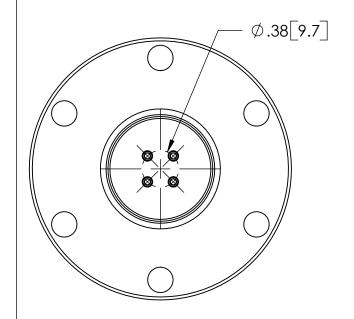

| RATINGS      |                 |  |  |
|--------------|-----------------|--|--|
| VOLTAGE:     | 5KV DC          |  |  |
| CURRENT:     | 4.8 AMPS        |  |  |
| TEMPERATURE: | -269°C TO 450°C |  |  |