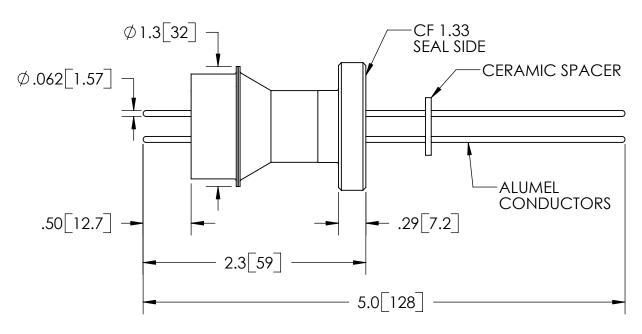

| RATINGS      |                 |  |
|--------------|-----------------|--|
| VOLTAGE:     | 5KV DC          |  |
| CURRENT:     | 4.8 AMPS        |  |
| TEMPERATURE: | -269°C TO 450°C |  |

## TITLE:

FOUR 5KV FEEDTHROUGHS

PART NO. FA14257 REV. A

SALES DWG NO. FA14257SL REV. A1