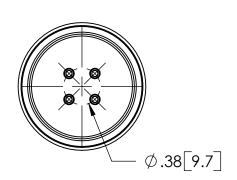

## TITLE:

FOUR 5KV FEEDTHROUGHS

PART NO. FA14257 REV. A

SALES DWG NO. FA14257SL REV. A1