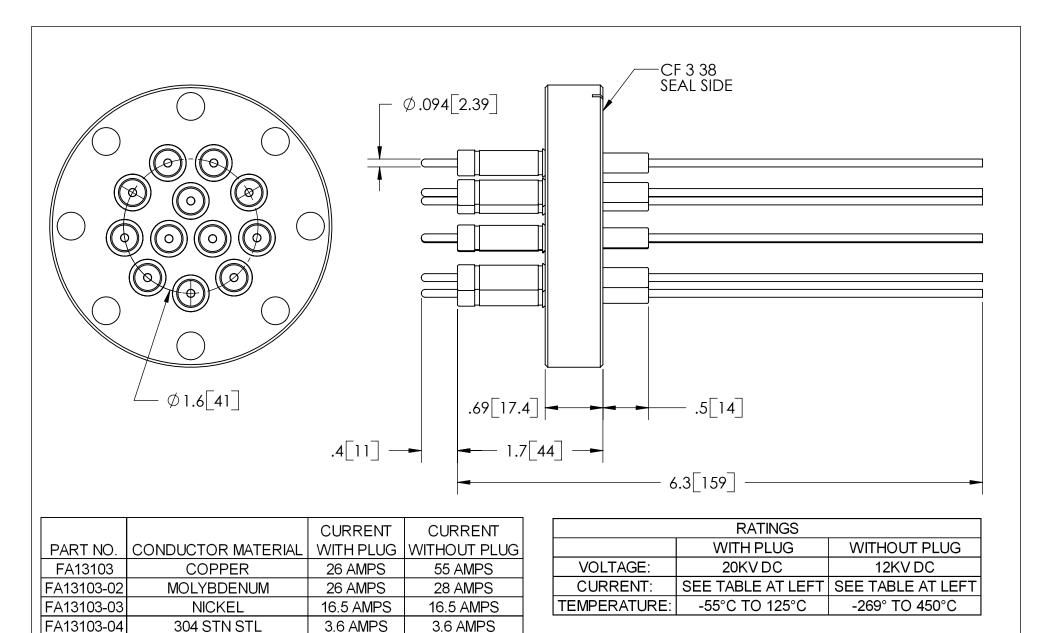

## MATES WITH POWERPLUG FP10883-02

|     | PROPRIETARY AND CONFIDENTIAL<br>THE INFORMATION CONTAINED IN THIS DRAWING IS THE<br>SOLE PROPERTY OF SOLID SEALING TECHNOLOGY. ANY<br>REPRODUCTION IN PART OR AS A WHOLE WITHOUT THE WRITTEN<br>PERMISSION OF SOLID SEALING TECHNOLOGY IS PROHIBITED. |            |              |               |           |    |            | TITLE:<br>TWELVE 20KV FEEDTHROUGHS |                                 |
|-----|-------------------------------------------------------------------------------------------------------------------------------------------------------------------------------------------------------------------------------------------------------|------------|--------------|---------------|-----------|----|------------|------------------------------------|---------------------------------|
| REV | APP'D                                                                                                                                                                                                                                                 | DATE       | SCALE 7:8    | DIMENSIONS IN | DRAWN     | ΜΗ | 08/29/2006 | PART NO. (SEE TABLE) REV. A        | SOLID SEALING TECHNOLOGY, INC.  |
| A1  | MH                                                                                                                                                                                                                                                    | 08/29/2006 | MPST0047-1ST |               | ENG APPR. | мн | 08/29/2006 |                                    | SALES DWG NO. FA13103SL REV. A1 |