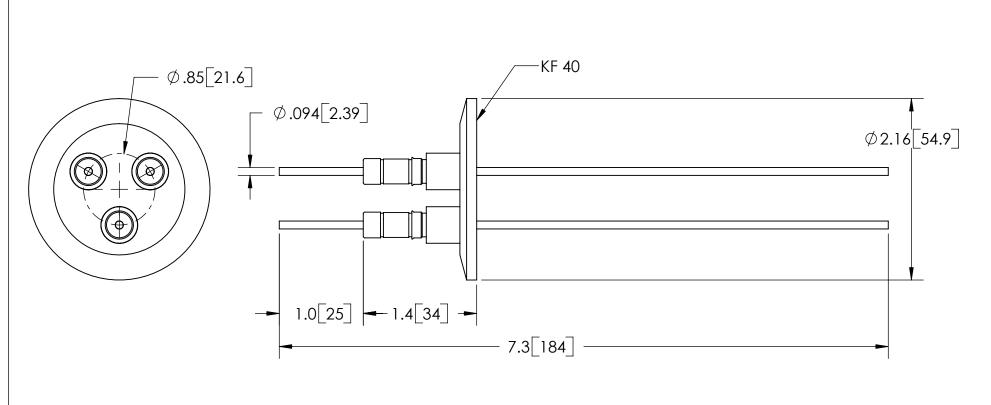

| PART NO.   | CONDUCTOR MATERIAL | CURRENT   |
|------------|--------------------|-----------|
| FA14924    | COPPER             | 55 AMPS   |
| FA14924-02 | MOLYBDENUM         | 28 AMPS   |
| FA14924-03 | NICKEL             | 16.5 AMPS |
| FA14924-04 | 304 STN STL        | 3.6 AMPS  |

|              | RATINGS           |  |
|--------------|-------------------|--|
| VOLTAGE:     | 5KV DC            |  |
| CURRENT:     | SEE TABLE AT LEFT |  |
| TEMPERATURE: | -25° TO 205°C     |  |

| PROPRIETARY AND CONFIDENTIAL<br>THE INFORMATION CONTAINED IN THIS DRAWING IS THE<br>SOLE PROPERTY OF SOLID SEALING TECHNOLOGY. ANY<br>REPRODUCTION IN PART OR AS A WHOLE WITHOUT THE WRITTEN<br>PERMISSION OF SOLID SEALING TECHNOLOGY IS PROHIBITED. |       |            |              |               |           |    | TITLE:<br>THREE 5KV FEEDTHROUGHS |                             |                                 |
|-------------------------------------------------------------------------------------------------------------------------------------------------------------------------------------------------------------------------------------------------------|-------|------------|--------------|---------------|-----------|----|----------------------------------|-----------------------------|---------------------------------|
| REV.                                                                                                                                                                                                                                                  | APP'D | DATE       | SCALE 7:8    | DIMENSIONS IN | DRAWN     | MH | 08/28/2006                       | PART NO. (SEE TABLE) REV. A | SOLID SEALING TECHNOLOGY, INC.  |
| A1                                                                                                                                                                                                                                                    | MH    | 08/28/2006 | MPST0050-0ST | INCHES [mm]   | ENG APPR. | MH | 08/28/2006                       | TARTNO. (SLLIADLL) KLV.A    | SALES DWG NO. FA14924SL REV. A1 |