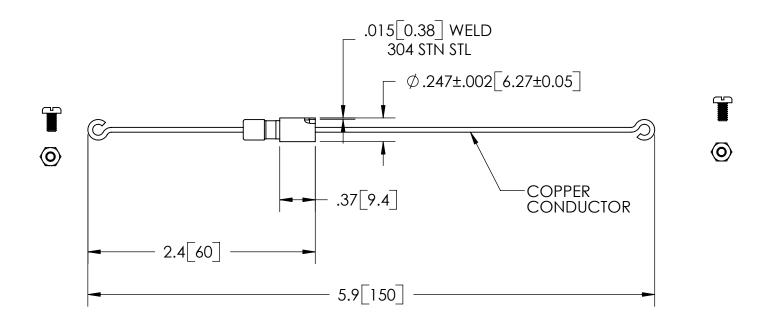

| RATINGS      |                |  |  |
|--------------|----------------|--|--|
| TEMPERATURE: | -269° TO 450°C |  |  |

## TITLE'SINGLE LEG T/C(+) LOOP STYLE FEEDTHROUGH

PART NO. FA15369 REV. A

SALES DWG NO. FA15369SL REV. A1