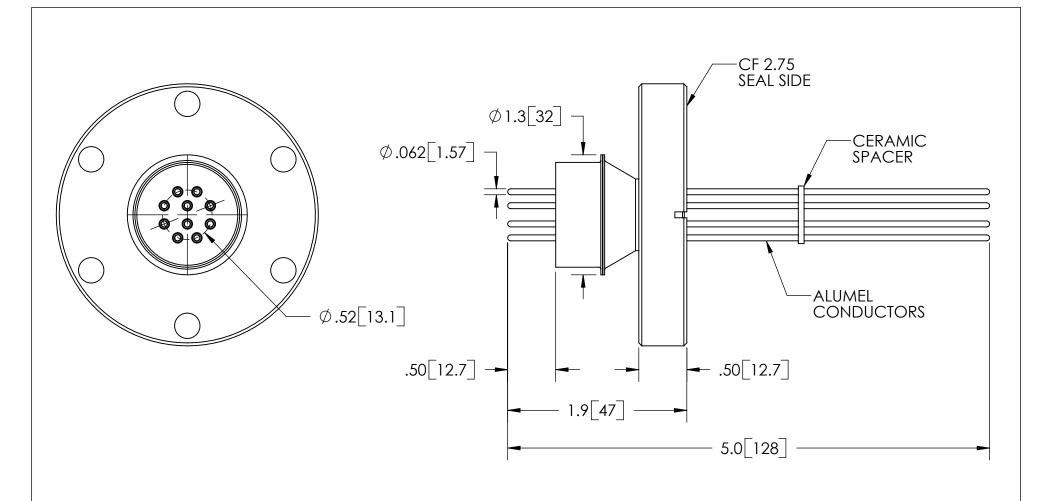

| RATINGS      |                 |  |
|--------------|-----------------|--|
| VOLTAGE:     | 2KV DC          |  |
| CURRENT:     | 4.8 AMPS        |  |
| TEMPERATURE: | -269°C TO 450°C |  |

| REV. | APP'D | DATE       | SCALE 1:1   | DIMENSIONS IN |  |
|------|-------|------------|-------------|---------------|--|
| A1   | МН    | 08/28/2006 | MPDP0047-02 | INCHES [mm]   |  |

## TITLE:

TEN 2KV FEEDTHROUGHS

PART NO. FA14261 REV. A

SALES DWG NO. FA14261SL REV. A1