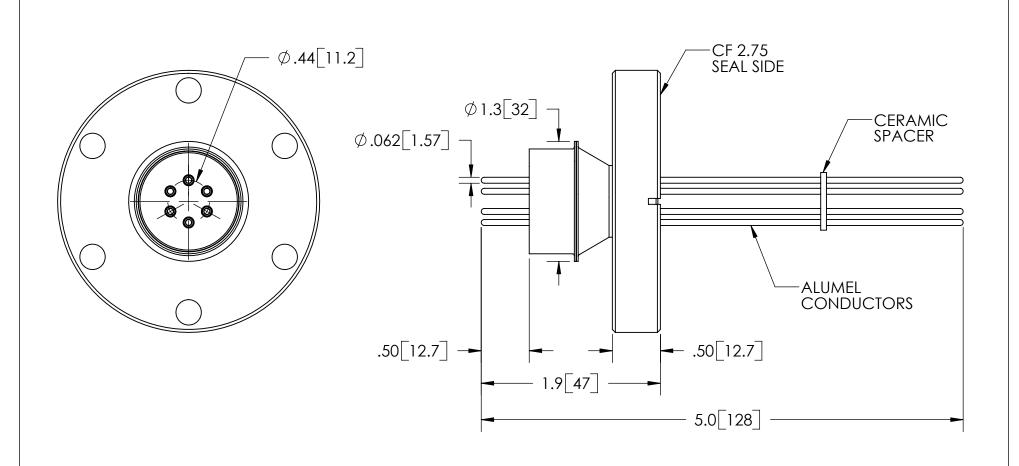

| RATINGS      |                 |  |
|--------------|-----------------|--|
| VOLTAGE:     | 5KV DC          |  |
| CURRENT:     | 4.8 AMPS        |  |
| TEMPERATURE: | -269°C TO 450°C |  |

## TITLE:

SIX 5KV FEEDTHROUGHS

PART NO. FA14260 REV. A

SALES DWG NO. FA14260SL REV. A1