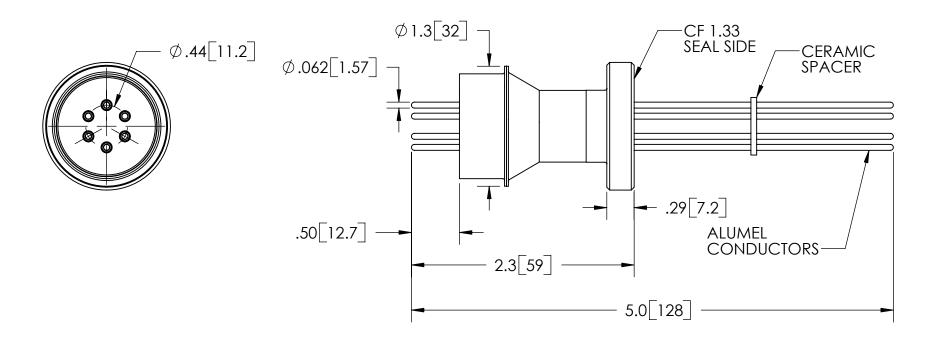

| RATINGS      |                 |  |  |
|--------------|-----------------|--|--|
| VOLTAGE:     | 5KV DC          |  |  |
| CURRENT:     | 4.8 AMPS        |  |  |
| TEMPERATURE: | -269°C TO 450°C |  |  |

## TITLE:

SIX 5KV FEEDTHROUGHS

PART NO. FA14258 REV. A

SALES DWG NO. FA14258SL REV. A1