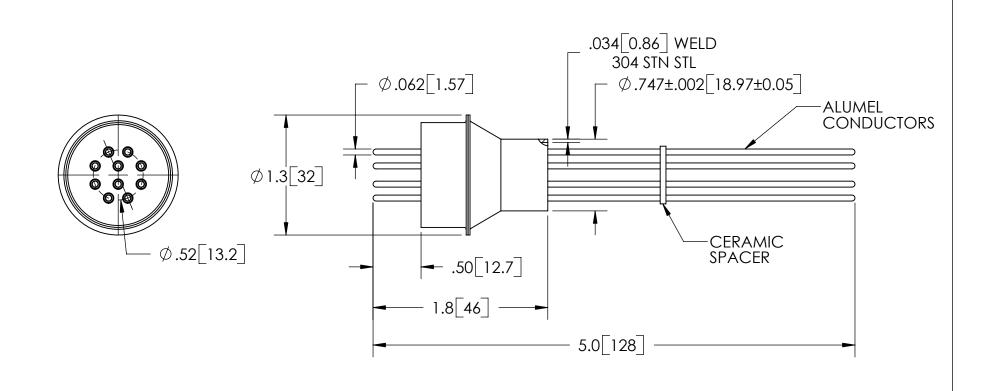

| RATINGS      |                 |  |  |
|--------------|-----------------|--|--|
| VOLTAGE:     | 2KV DC          |  |  |
| CURRENT:     | 4.8 AMPS        |  |  |
| TEMPERATURE: | -269°C TO 450°C |  |  |

## TITLE:

TEN 2KV FEEDTHROUGHS

PART NO. FA14254 REV. A

SALES DWG NO. FA14254SL REV. A1